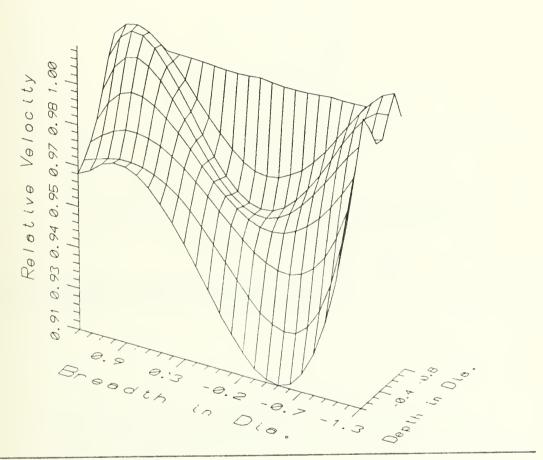

ke Two at Constant Values of Depth (Z) in Dia.



Figure 3.8 Selected profiles of wake two.



#### Wake Three Profile (X=7)



Figure 3.9 Wake Three Profile.



### Wake Three Profile (X=7)



Figure 3.10 Wake three profiles of constant velocity.





Figure 3.11 Wake three contours of constant velocity.



### Selected Profiles of Wake Three at Constant Values if Depth (Z) in Dia.



Figure 3.13 Selected profiles of wake three.



#### Wake Four Profile (X=7)



Figure 3.13 Wake four profile.



#### Wake Four Profile (X=7)



Figure 3.14 Wake four profiles of constant velocity.





Figure 3.15 Wake four contours of constant velocity.



# Selected Profiles of Wake Four at Constant Values of Depth (Z) in Dia.



Figure 3.16 Selected profiles of wake four.



## Wake Five Profile (X=7)



Figure 3.17 Wake five profile.





Figure 3.18 Wake five profiles of constant velocity.



Figure 3.19 Wake five contours of constant velocity.



# Selected Profiles of Wake Five at Constant Values of Depth (Z) in Dia.



Figure 3.20 Selected profiles of wake five.

#### 3.3 Discussion of Results

Wakes one, three, and four show good agreement on the general shape of the wake measured. Wake two does not show a symmetrical form nor does it fit the trend of wake development shown in wakes one and three. This data shows the effect of nonlinear drift that is not compensated for in the calibration procedure and is considered unreliable. Wake two is the average of two entirely separate wake measurements. The same measurements were repeated when preliminary results revealed the asymmetric pat